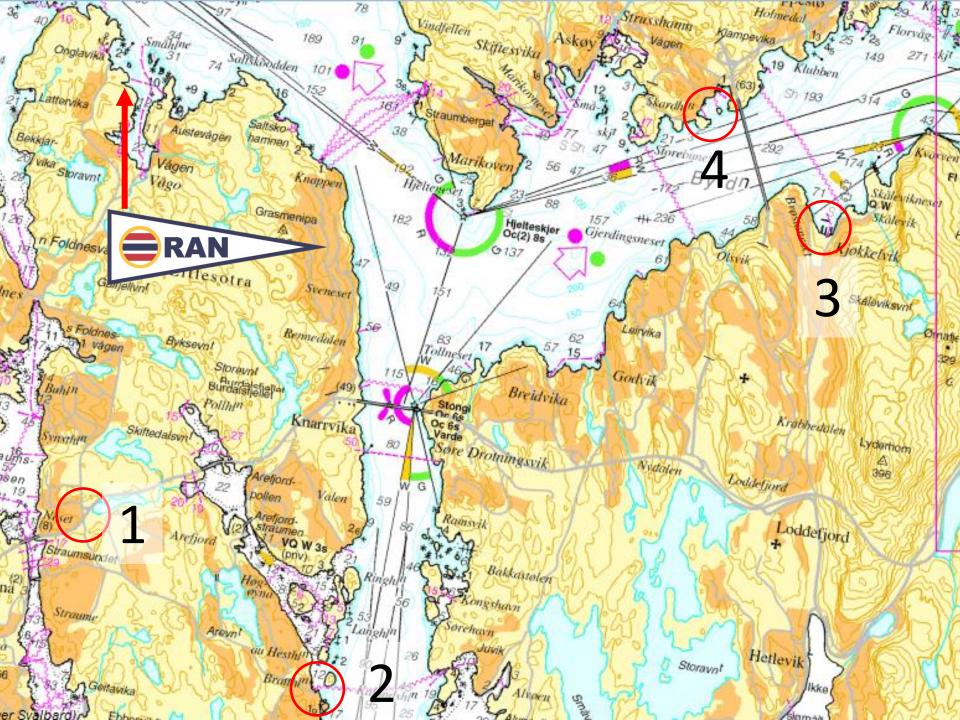

## Where to fill fuel

| Location<br>number<br>on map | Name                               | Distance<br>from<br>Ran | Petrol | Diesel | Bank<br>Axept | VISA | Master<br>Card | Cash | Opening hours                                                         | Phone<br>number     |
|------------------------------|------------------------------------|-------------------------|--------|--------|---------------|------|----------------|------|-----------------------------------------------------------------------|---------------------|
| 1                            | Shell<br>Straume                   | 4,3 km<br>by car        | Yes    | Yes    | Yes           | Yes  | Yes            | Yes  | Monday-Friday: 0630-2300<br>Saturday: 0800-2300<br>Sunday: 0900- 2300 | +47<br>56 32 62 80  |
| 2                            | Joker Bratt-<br>holmen             | 3,8 NM<br>by boat       | Yes    | Yes    | Yes           | Yes  | Yes            | Yes  | Monday-Friday: 0800-2000<br>Saturday: 0900-1800<br>Sunday: closed     | +47<br>56 33 07 80  |
| 3                            | Engelshamn<br>Marina<br>Kjøkkelvik | 3,6 NM<br>by boat       | Yes    | Yes    | Yes           | No   | No             | Yes  | Bank Axept open 24/7. Call in advance for cash payments.              | +47<br>55 93 11 25  |
| 4                            | Skarholmen                         | 3,23 NM<br>by boat      | Yes    | Yes    | Yes           | Yes  | Yes            | No   | Open 24/7 hrs                                                         | + 47<br>97 12 00 05 |